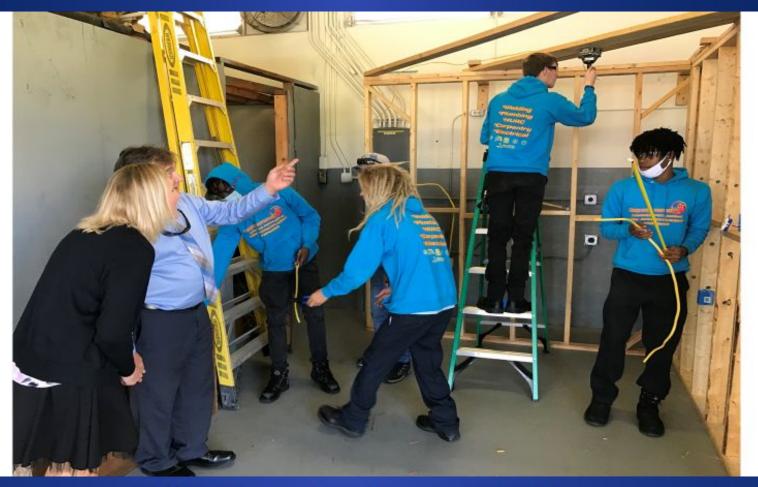

### **Trades**

<u>Pre Apprenticeship</u> - No experience needed, free program, multiple certifications, counselor support, resume building job placement assistance and free tools!

<u>Apprenticeship</u> - Employed in the industry, free program, earn while you learn, 4 year education programs, no debt.

Pre Apprentice and Apprentice students have access to our cross training lab

Independent Electrical Contractors, Florida Air Conditioning Apprenticeship Assoc, and Florida Training Services

### Pre Apprenticeship Students Receive Tools

All students who complete the pre apprenticeship program in HVAC or Electrical will receive a package of tools worth nearly \$1,000.00.