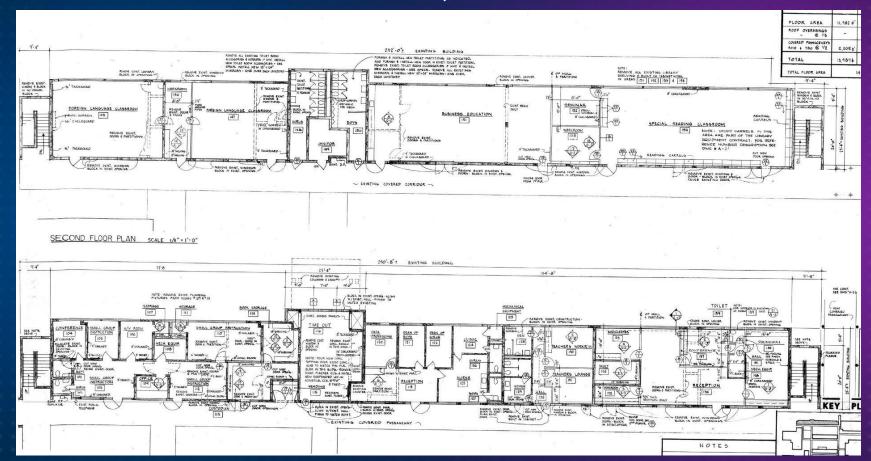

#### Academic Programming:

Bldg #12 - Hospitality and Culinary Arts Bldg #1 - Cosmetology and additional classrooms and flexible lab space

### Phase 2

Demolish Building 2

- Pre Apprentice Electrical
- Pre Apprentice HVAC
- Integrated Education and Training HVAC
- Apprentice HVAC
- Apprentice Electrical
- HVAC Postsecondary Adult Vocational

### Flexible Lab Space - accommodate future workforce training