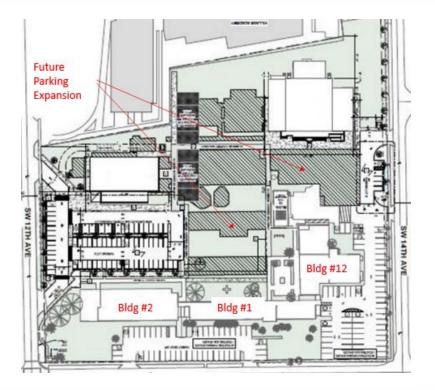

#### Phase 2 - Design & Construction

District funded 20 million dollars

Renovate historic Buildings #1 & #12 to accommodate additional CTE programs

Renovation work should take 16-18 months to complete

#### Academic Programming:

Bldg #12 - Hospitality and Culinary Arts Bldg #1 - Cosmetology and additional classrooms and flexible lab space

### Phase 2

Demolish Building 2

- Pre Apprentice Electrical
- Pre Apprentice HVAC
- Integrated Education and Training HVAC
- Apprentice HVAC
- Apprentice Electrical
- HVAC Postsecondary Adult Vocational

#### **Preservation of Historic Buildings**

- Original (Historic) 1958 Buildings Building #1 and #12 (Cafeterium)
- 2022 All buildings have been demolished except Buildings #1, #2, #11, and #12. Building #11 has been renovated.