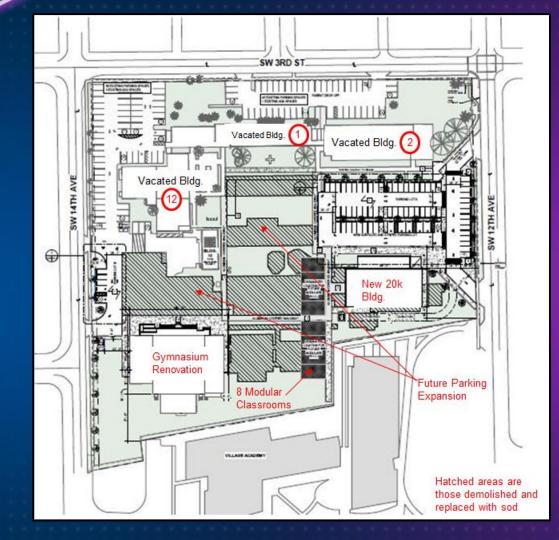

#### Phase 2 - Design & Construction

District funded 20 million dollars

Renovate historic Buildings #1 & #12 to accommodate additional CTE programs

Renovation work should take 16-18 months to complete

#### Academic Programming:

Bldg #12 - Hospitality and Culinary Arts Bldg #1 - Cosmetology and additional classrooms and flexible lab space

### Phase 2

Demolish Building 2

- Pre Apprentice Electrical
- Pre Apprentice HVAC
- Integrated Education and Training HVAC
- Apprentice HVAC
- Apprentice Electrical
- HVAC Postsecondary Adult Vocational

#### **Preservation of Historic Buildings**

- Original (Historic) 1958 Buildings Building #1 and #12 (Cafeterium)
- 2022 All buildings have been demolished except Buildings #1, #2, #11, and #12. Building #11 has been renovated.