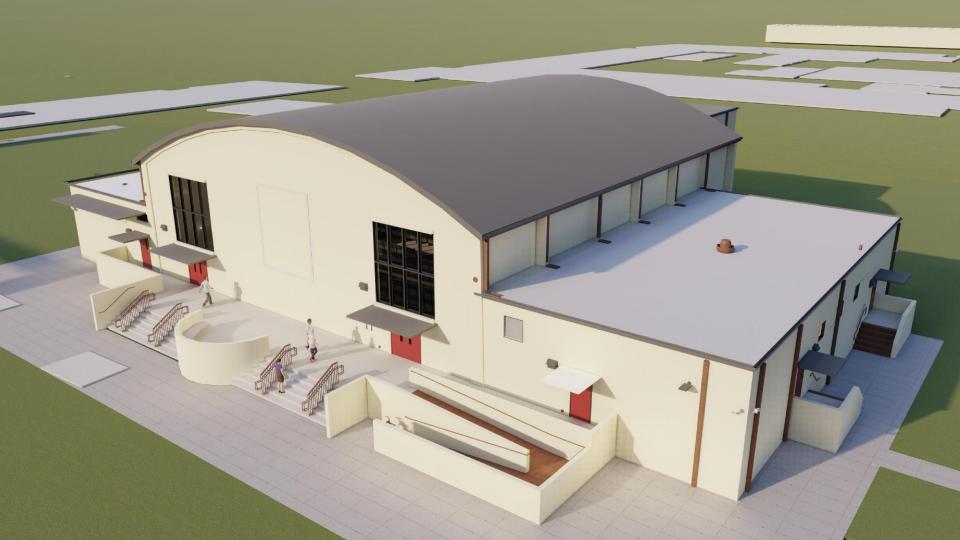

#### Gymnasium

#### **Phase 1 - Construction**

 Construction of the 2-story classroom and administration building, renovation of the historic gymnasium and installation/build-out of the eight (8) modular classrooms should be complete by early December 2023 with classes expected to begin in January 2024. Upon completion, the District will have spent over \$15 Million.

## **Gymnasium Renovation**