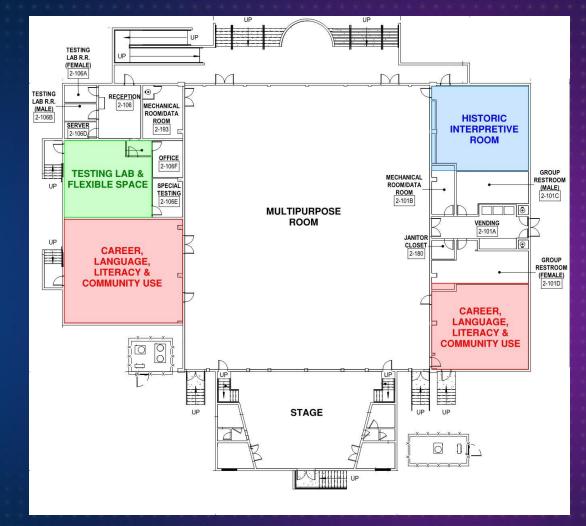

#### Academic Programming:

Bldg #12 - Hospitality and Culinary Arts Bldg #1 - Cosmetology and additional classrooms and flexible lab space

### Flexible Lab Space - accommodate future workforce training