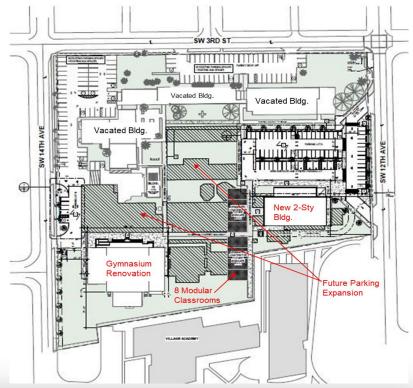

#### Phase 2 - Design & Construction

District funded 20 million dollars

Renovate historic Buildings #1 & #12 to accommodate additional CTE programs

Renovation work should take 16-18 months to complete

#### Academic Programming:

Bldg #12 - Hospitality and Culinary Arts Bldg #1 - Cosmetology and additional classrooms and flexible lab space

### Phase 2

Demolish Building 2

- Pre Apprentice Electrical
- Pre Apprentice HVAC
- Integrated Education and Training HVAC
- Apprentice HVAC
- Apprentice Electrical
- HVAC Postsecondary Adult Vocational

#### **Preservation of Historic Buildings**

- Original (Historic) 1958 Buildings Building #1 and #12 (Cafeterium)
- 2022 All buildings have been demolished except Buildings #1, #2, #11, and #12. Building #11 has been renovated.