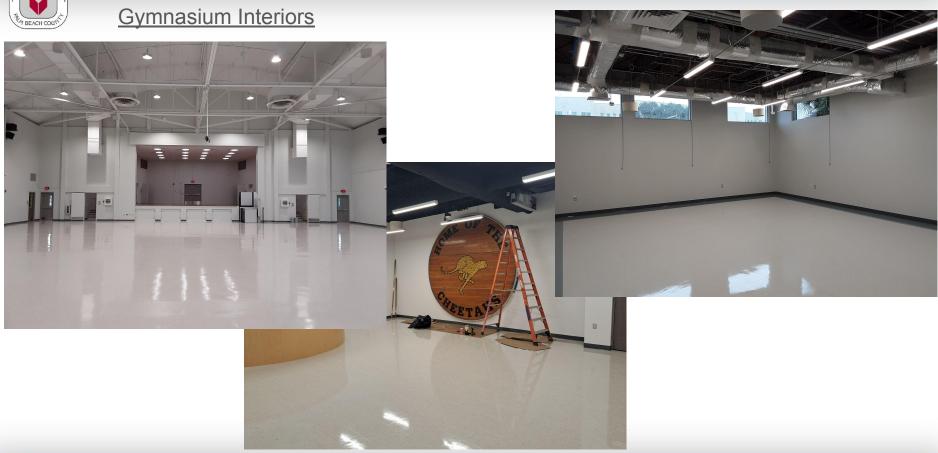

#### Gymnasium

#### **Phase 1 - Construction**

 Construction of the 2-story classroom and administration building, renovation of the historic gymnasium and installation/build-out of the eight (8) modular classrooms should be complete by early December 2023 with classes expected to begin in January 2024. Upon completion, the District will have spent over \$15 Million.

## **Gymnasium Renovation**