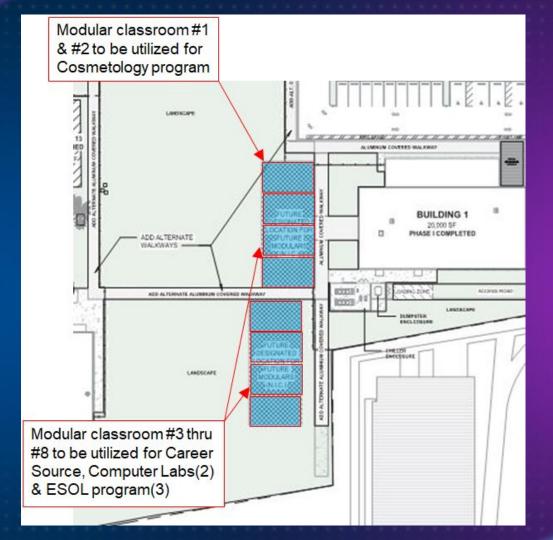

#### Academic Programming:

Bldg #12 - Hospitality and Culinary Arts Bldg #1 - Cosmetology and additional classrooms and flexible lab space

### Phase 2

Demolish Building 2

- Pre Apprentice Electrical
- Pre Apprentice HVAC
- Integrated Education and Training HVAC
- Apprentice HVAC
- Apprentice Electrical
- HVAC Postsecondary Adult Vocational

### Flexible Lab Space - accommodate future workforce training