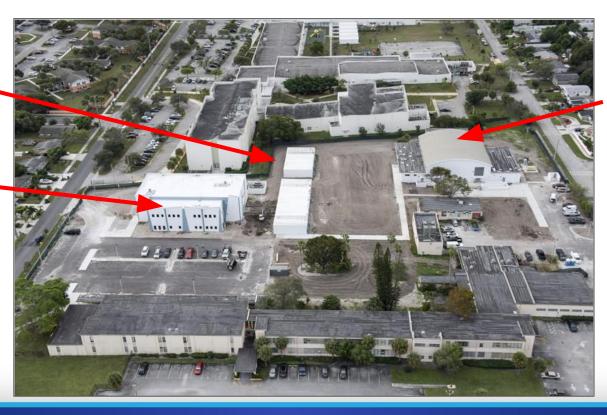

#### Phase 2 - Design & Construction

District funded 20 million dollars

Renovate historic Buildings #1 & #12 to accommodate additional CTE programs

Renovation work should take 16-18 months to complete

#### Academic Programming:

Bldg #12 - Hospitality and Culinary Arts Bldg #1 - Cosmetology and additional classrooms and flexible lab space

### Phase 2

Demolish Building 2

- Pre Apprentice Electrical
- Pre Apprentice HVAC
- Integrated Education and Training HVAC
- Apprentice HVAC
- Apprentice Electrical
- HVAC Postsecondary Adult Vocational