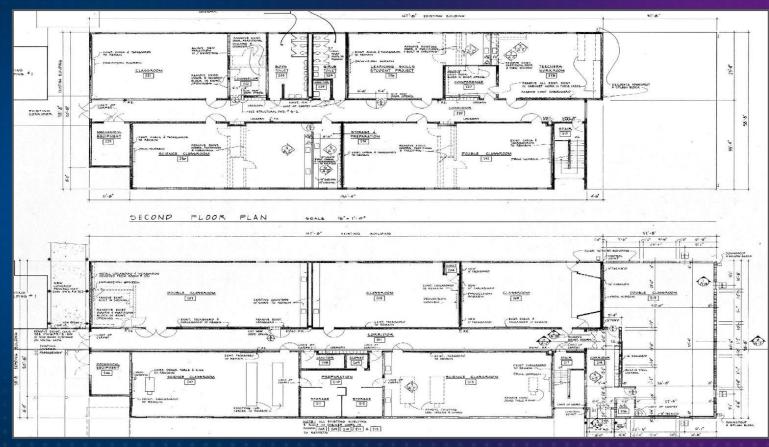

#### Academic Programming:

Bldg #12 - Hospitality and Culinary Arts Bldg #1 - Cosmetology and additional classrooms and flexible lab space

# Future Programs - Phase 2 - 2026

- Hospitality and Culinary Arts in the Carver Cafe
- Cosmetology
- Information Technology

\*Multipurpose flex labs are designed to adapt to changing workforce demands over time