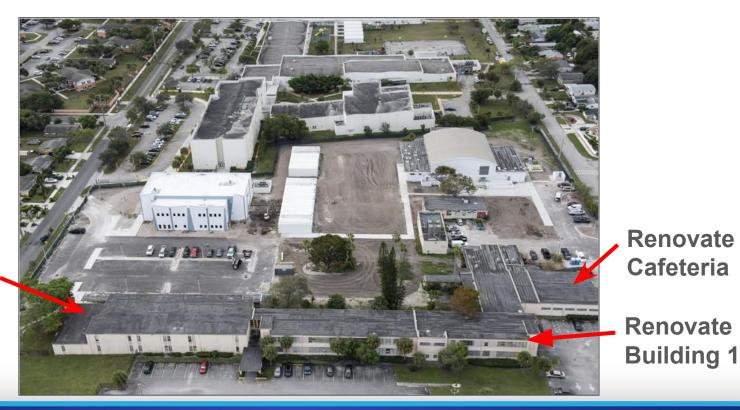

#### Phase 2 - Design & Construction

District funded 20 million dollars

Renovate historic Buildings #1 & #12 to accommodate additional CTE programs

Renovation work should take 16-18 months to complete

#### **Preservation of Historic Buildings**

- Original (Historic) 1958 Buildings Building #1 and #12 (Cafeterium)
- 2022 All buildings have been demolished except Buildings #1, #2, #11, and #12. Building #11 has been renovated.