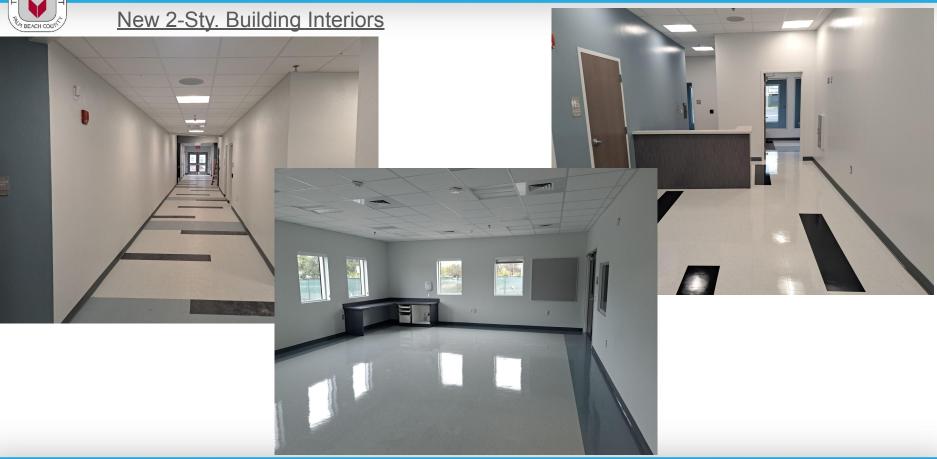

#### Phase 1 - completed

New Building

#### **Phase 1 - Construction**

 Construction of the 2-story classroom and administration building, renovation of the historic gymnasium and installation/build-out of the eight (8) modular classrooms should be complete by early December 2023 with classes expected to begin in January 2024. Upon completion, the District will have spent over \$15 Million.