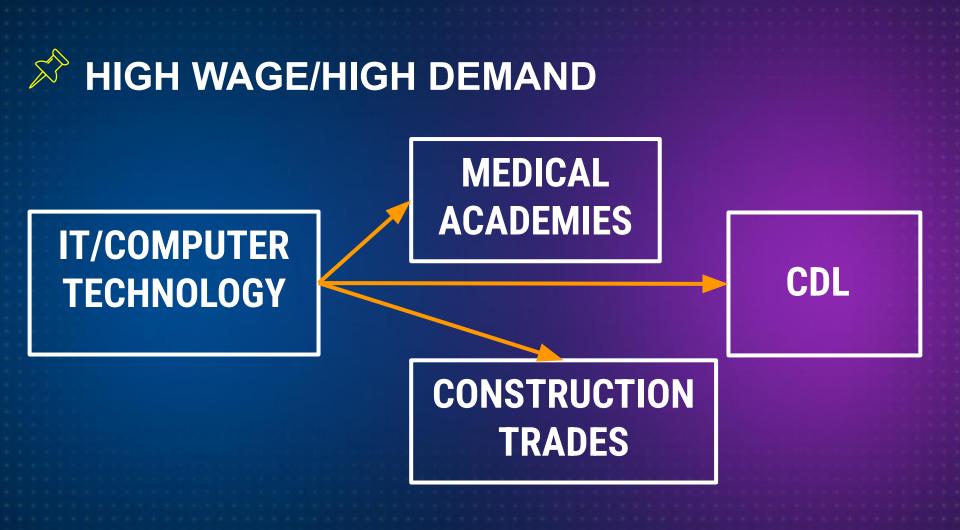

## There are links to pathways created by these programs

Current and future programs will open up opportunities to thousands of jobs throughout Delray Beach and the surrounding communities.

The programming will provide pathways to extended learning through a new partnership with Palm Beach State College.