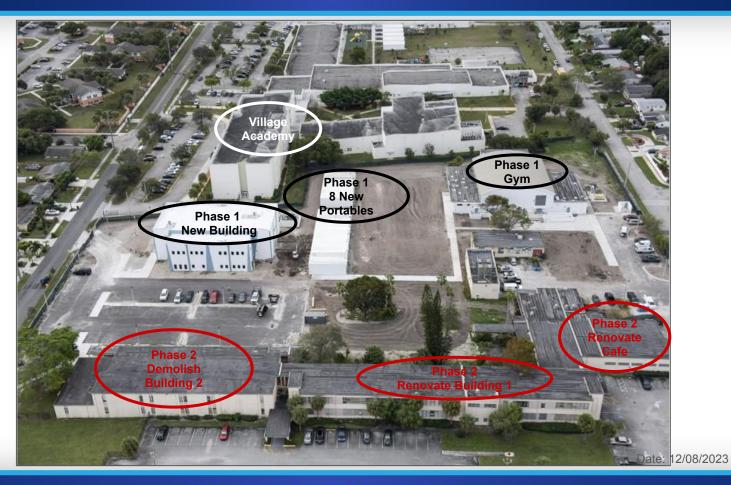

#### Phase 1 - completed

New Building

#### Gymnasium

### Phase 2

Demolish Building 2

- Pre Apprentice Electrical
- Pre Apprentice HVAC
- Integrated Education and Training HVAC
- Apprentice HVAC
- Apprentice Electrical
- HVAC Postsecondary Adult Vocational

#### **Phase 1 - Construction**

 Construction of the 2-story classroom and administration building, renovation of the historic gymnasium and installation/build-out of the eight (8) modular classrooms should be complete by early December 2023 with classes expected to begin in January 2024. Upon completion, the District will have spent over \$15 Million.

#### **Preservation of Historic Buildings**

- Original (Historic) 1958 Buildings Building #1 and #12 (Cafeterium)
- 2022 All buildings have been demolished except Buildings #1, #2, #11, and #12. Building #11 has been renovated.